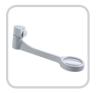

# **D53060 Floorstand**

Height 72 cm (28.3") Width 66 cm (25.9") Weight 8.1kg (17.8lb)