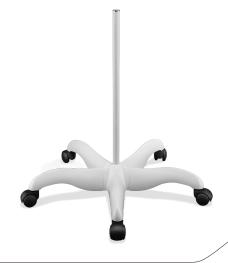

# **D53060 Floorstand**

Height 72 cm (28.3") Width 66 cm (25.9") Weight 8.1kg (17.8lb)