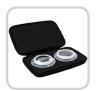

# D62003 Xtra-Lens 4D&6D

Pack of 2 additional suction lenses with 4 dioptres (2.0X) and 6 dioptres (2.5X)

### **D62002 Xtra lens 12D**

12 dioptres (4.0X) mounted on a swing arm