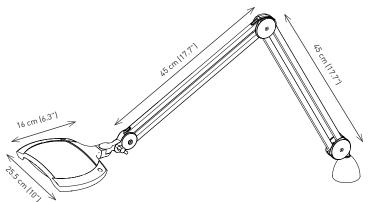

# Quadra

**MAGNIFIER** 

The Quadra magnifier has an extra wide rectangular glass lens with 3 dioptres (1.75X) magnification providing a superb panoramic view. High power LEDs on both sides of the lens give shadow-free magnification. Each side can be independently switched on or off to give 3 dimensional viewing. Its heavy-duty arm with internal springs allows accurate and consistent positioning. An auto switch-off function saves energy.

# **FEATURES**

- Glass lens
- Independent right and left switches
- Auto-switch after 9 hours
- 3 dioptres (1.75X)
- Adjustable head joint with wing nut
- Long reach 118 cm (46.5")