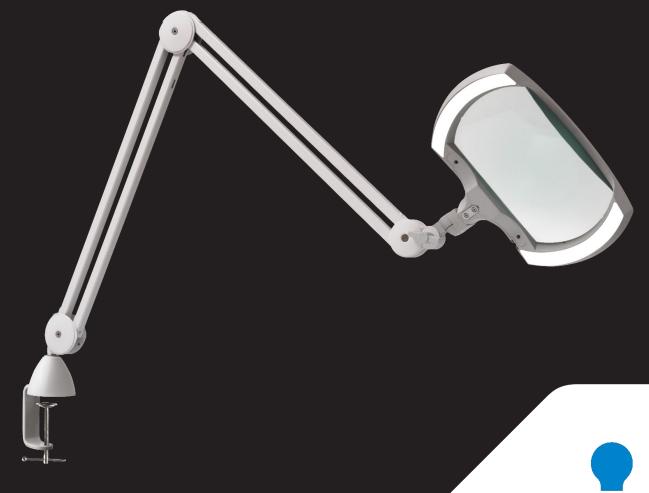

# Quadra

**MAGNIFIER** 

The Quadra magnifier has an extra wide rectangular glass lens with 3 dioptres (1.75X) magnification providing a superb panoramic view. High power LEDs on both sides of the lens give shadow-free magnification. Each side can be independently switched on or off to give 3 dimensional viewing. Its heavy-duty arm with internal springs allows accurate and consistent positioning. An auto switch-off function saves energy.

# **FEATURES**

- Glass lens
- Independent right and left switches
- Auto-switch after 9 hours
- 3 dioptres (1.75X)
- Adjustable head joint with wing nut
- Long reach 118 cm (46.5")