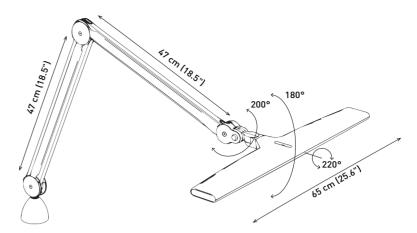

## **FEATURES**

- · Extra wide shade for an even spread of light over a large area
- 120 powerful daylight LEDs for true colour matching
- 3 brightness levels 3,800 2,300 and 1,200 Lux
- · Multi position head to direct the light where needed
- · Heavy duty arm with reinforced jonts and covers
- Long reach 112 cm