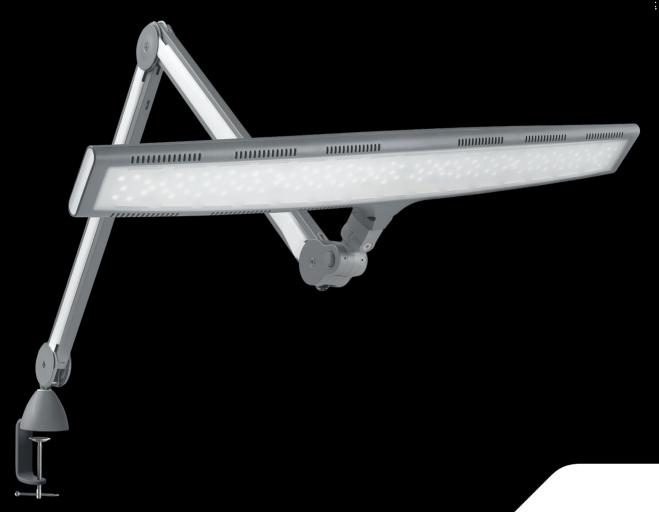

# **TABLE LAMP**

The brightest in the Daylight range, Luminos offers a very high light output and an exceptionnally wide spread of light. Ideal for illuminating a large area. Its ergonomic design allows you to position and angle the shade exactly where needed, effortlessly. Extra long reach, extra bright, extra resistant.

## **FEATURES**

- · Extra wide shade for an even spread of light over a large area
- 120 powerful daylight LEDs for true colour matching
- 3 brightness levels 3,800 2,300 and 1,200 Lux
- · Multi position head to direct the light where needed
- · Heavy duty arm with reinforced jonts and covers
- Long reach 112 cm