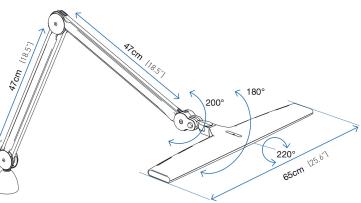

# Luminos ESD

This powerful LED lamp provides the ultimate in high light output. Luminos ESD is made of carbon-fibre and special conductive coatings guaranteeing full ESD compliance. It has an exceptionally wide spread of light that is dimmable, making it ideal for electronic components inspection. The arm has a long reach of 112 cm (44") and can be moved easily with one hand. The shade can be positioned effortlessly, exactly where it is needed.

# FEATURES

- Extra wide shade for an even spread of light over a large area
- ESD coated
- 3 brightness levels
- Long reach 112 cm
- Multi position head to direct the light where needed
- Heavy duty arm with reinforced jonts and covers