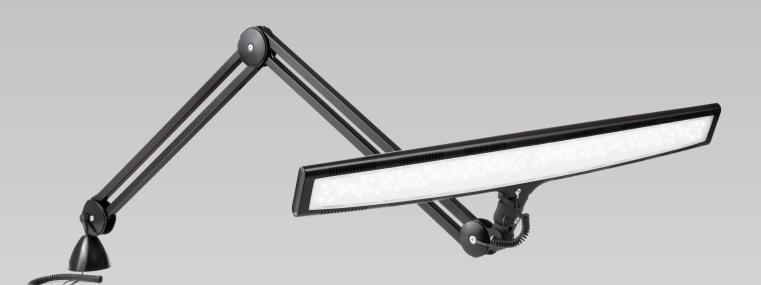

# Luminos ESD

This powerful LED lamp provides the ultimate in high light output. Luminos ESD is made of carbon-fibre and special conductive coatings guaranteeing full ESD compliance. It has an exceptionally wide spread of light that is dimmable, making it ideal for electronic components inspection. The arm has a long reach of 112 cm (44") and can be moved easily with one hand. The shade can be positioned effortlessly, exactly where it is needed.

# FEATURES

- Extra wide shade for an even spread of light over a large area
- ESD coated
- 3 brightness levels
- Long reach 112 cm
- Multi position head to direct the light where needed
- Heavy duty arm with reinforced jonts and covers